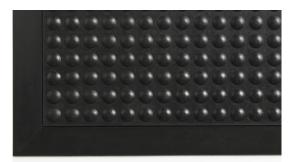

## **Yoga Bubble**

Workplace mat made entirely of natural rubber, which makes it soft and cushioning. The bubbled surface stimulates the feet and improves blood circulation. The underside is equipped with suction cups that make sure the mat remains in place and also helps to make it even more cushioning. With bevelled edges which reduce the risk of tripping.