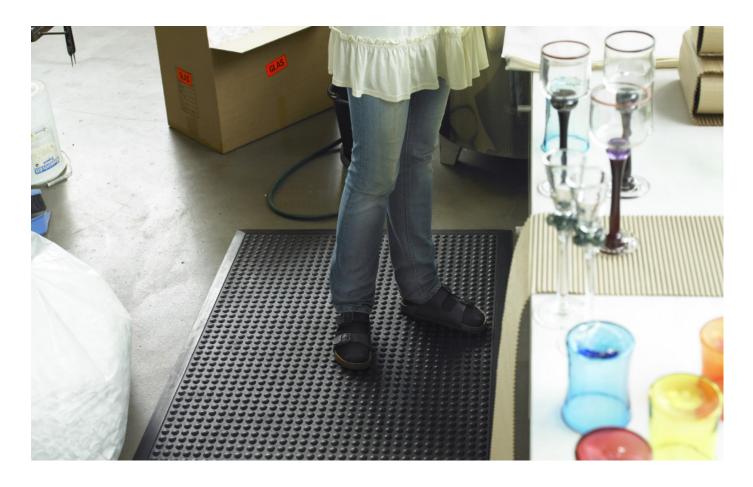

## **Yoga Bubble**

Workplace mat made entirely of natural rubber, which makes it soft and cushioning. The bubbled surface stimulates the feet and improves blood circulation. The underside is equipped with suction cups that make sure the mat remains in place and also helps to make it even more cushioning. With bevelled edges which reduce the risk of tripping.