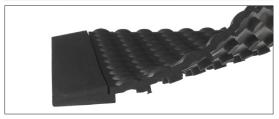

## **Yoga Bubble**

Workplace mat made entirely of natural rubber, which makes it soft and cushioning. The bubbled surface stimulates the feet and improves blood circulation. The underside is equipped with suction cups that make sure the mat remains in place and also helps to make it even more cushioning. With bevelled edges which reduce the risk of tripping.