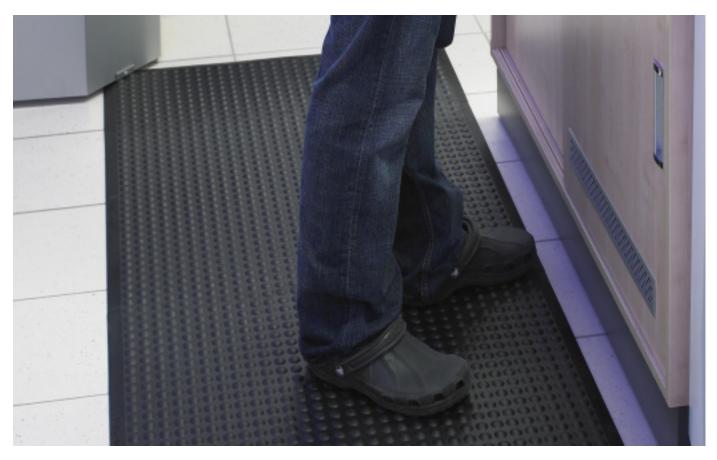

## **Yoga Flex**

Yoga Flex is made entirely of natural rubber, which provides a very soft, springy mat. The mat's bubble top and elasticity stimulate your feet and improve blood circulation. The underside's suction cup pattern keeps the mat in one place. The centre and end pieces in the smart modular system allow the mat to be extended to the preferred size. Integrated bevelled edges reduce the risk of tripping. Because natural rubber retains its suppleness even in sub-zero temperatures, Yoga Flex is ideally suited for low temperatures. It is moisture resistant, but best in dry environments unaffected by chemicals.