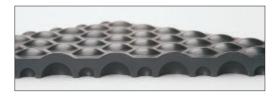

## **Yoga Flex**

Yoga Flex is made entirely of natural rubber, which provides a very soft, springy mat. The mat's bubble top and elasticity stimulate your feet and improve blood circulation. The underside's suction cup pattern keeps the mat in one place. The centre and end pieces in the smart modular system allow the mat to be extended to the preferred size. Integrated bevelled edges reduce the risk of tripping. Because natural rubber retains its suppleness even in sub-zero temperatures, Yoga Flex is ideally suited for low temperatures. It is moisture resistant, but best in dry environments unaffected by chemicals.