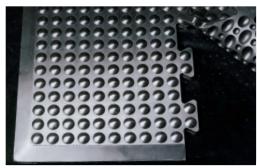

## **Yoga Flex**

Yoga Flex is made entirely of natural rubber, which provides a very soft, springy mat. The mat's bubble top and elasticity stimulate your feet and improve blood circulation. The underside's suction cup pattern keeps the mat in one place. The centre and end pieces in the smart modular system allow the mat to be extended to the preferred size. Integrated bevelled edges reduce the risk of tripping. Because natural rubber retains its suppleness even in sub-zero temperatures, Yoga Flex is ideally suited for low temperatures. It is moisture resistant, but best in dry environments unaffected by chemicals.

## Art. no.:

| Centre piece 80 × 70 cm | 170211 | Mat 60 × 90 cm | 170224 |
|-------------------------|--------|----------------|--------|
| End piece 80 × 30 cm    | 170221 |                |        |