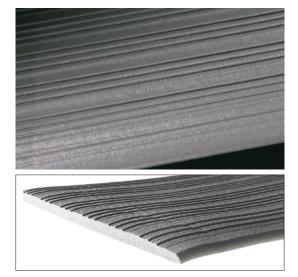

## Yoga Retail

Yoga Retail is a vinyl workplace mat made of a slightly simpler material, making it an affordable option. The ribbed surface layer provides good non-slip qualities and rounded edges reduce the risk of tripping. The mat is easy to cut to shape around table legs and machine bases.