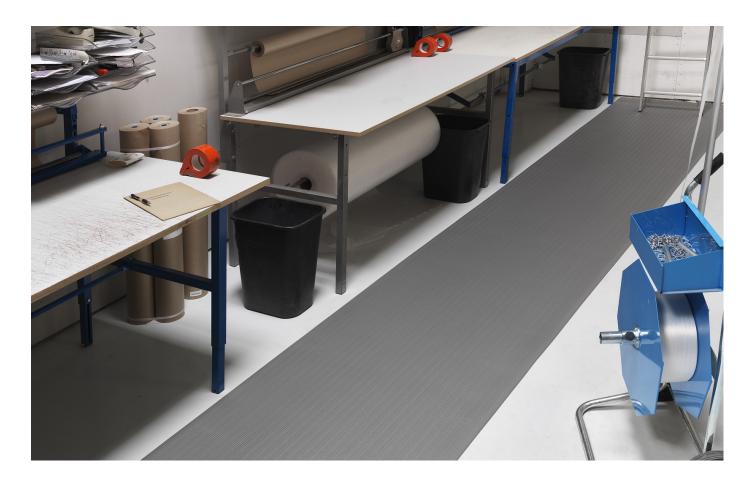

## Yoga Retail

Yoga Retail is a vinyl workplace mat made of a slightly simpler material, making it an affordable option. The ribbed surface layer provides good non-slip qualities and rounded edges reduce the risk of tripping. The mat is easy to cut to shape around table legs and machine bases.