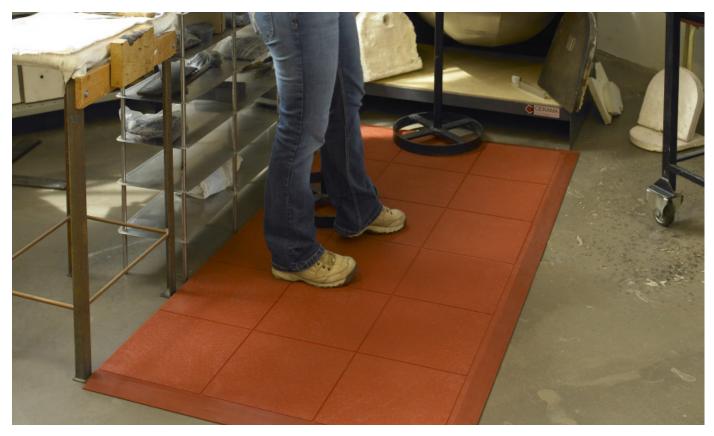

## **Yoga Solid Extra**

A hard-wearing modular mat with a dense, non-slip top surface. Small projections on the underside raise the mat to aid drainage and ventilate the floor. The mat is easily extended to the preferred size, and each module has a fixed link on one side which makes it easy to connect to the next module. Can also be finished with bevelled edges to reduce the risk of tripping. Yoga Solid Extra is made from a special nitrile rubber compound which makes it resistant to heat, cutting fluids, oils, grease, and chemicals.