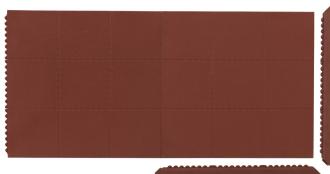

## **Yoga Solid Extra**

A hard-wearing modular mat with a dense, non-slip top surface. Small projections on the underside raise the mat to aid drainage and ventilate the floor. The mat is easily extended to the preferred size, and each module has a fixed link on one side which makes it easy to connect to the next module. Can also be finished with bevelled edges to reduce the risk of tripping. Yoga Solid Extra is made from a special nitrile rubber compound which makes it resistant to heat, cutting fluids, oils, grease, and chemicals.

## Art. no.:

| 91 x 91 cm           | 321504 | Link | 100245 |
|----------------------|--------|------|--------|
| Edge strip, bevelled | 311566 |      |        |