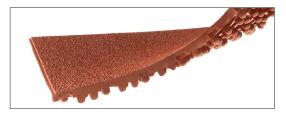

## **Yoga Solid Extra**

A hard-wearing modular mat with a dense, non-slip top surface. Small projections on the underside raise the mat to aid drainage and ventilate the floor. The mat is easily extended to the preferred size, and each module has a fixed link on one side which makes it easy to connect to the next module. Can also be finished with bevelled edges to reduce the risk of tripping. Yoga Solid Extra is made from a special nitrile rubber compound which makes it resistant to heat, cutting fluids, oils, grease, and chemicals.