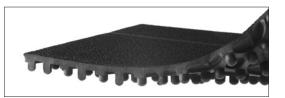

## Yoga Solid

Yoga Solid is a hard-wearing, modular mat with a dense, non-slip top surface. Small projections on the underside raise the mats to aid drainage and ventilate the floor. The mats are easily extended to the preferred size, and each module has a fixed link on one side which makes it easy to connect to the next module. The dense top makes the mat easy to clean. The modules are easy to disconnect and flush clean. Can also be finished with bevelled edges to reduce the risk of tripping.