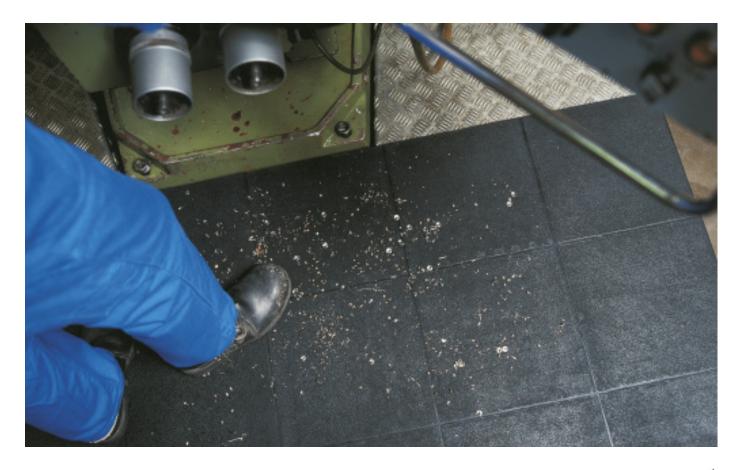

## Yoga Solid

Yoga Solid is a hard-wearing, modular mat with a dense, non-slip top surface. Small projections on the underside raise the mats to aid drainage and ventilate the floor. The mats are easily extended to the preferred size, and each module has a fixed link on one side which makes it easy to connect to the next module. The dense top makes the mat easy to clean. The modules are easy to disconnect and flush clean. Can also be finished with bevelled edges to reduce the risk of tripping.