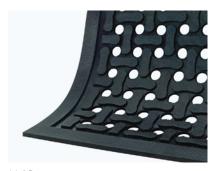

## **COMFORT FLOW standing mat**

COMFORT FLOW is a PVC-free relieving standing mat. Made of nitrile rubber with a pattern that allows moisture to pass through and makes it non-slip. Bevelled edge reduces the risk of tripping.

Environment: Heavy industry, wet environments, food handling, welding, cutting

fluids.

Property: Relief, non-slip. Static dissipative.
Material: Nitrile rubber, antimicrobial treated.

Thickness: 12 mm

Oil resistance: Long exposure.