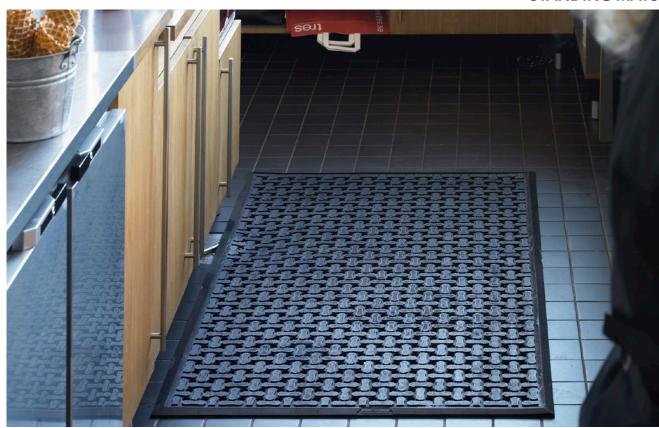

## **COMFORT FLOW standing mat**

COMFORT FLOW is a PVC-free relieving standing mat. Made of nitrile rubber with a pattern that allows moisture to pass through and makes it non-slip. Bevelled edge reduces the risk of tripping.

Environment: Heavy industry, wet environments, food handling, welding, cutting

fluids.

Property: Relief, non-slip. Static dissipative.
Material: Nitrile rubber, antimicrobial treated.

Thickness: 12 mm

Oil resistance: Long exposure.