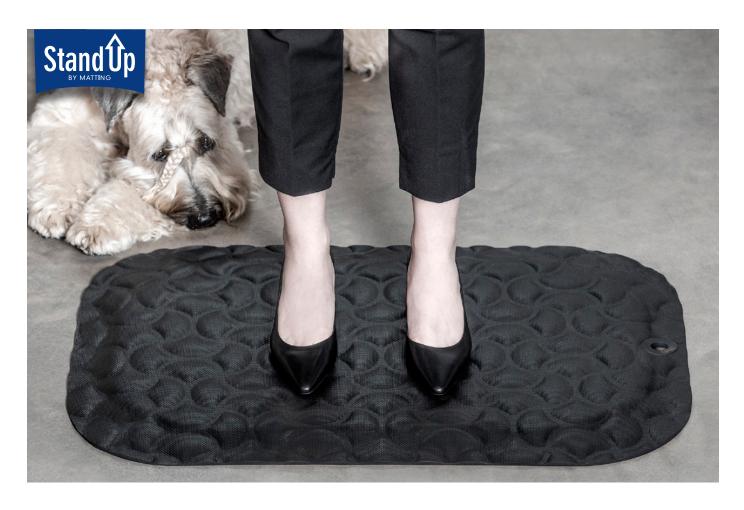

## **AIR**

Our work station mats for office ergonomics are small, neat and specially designed for use with height-adjustable standing desks. StandUp AIR has an extra soft, thick core for good load ergonomics for work standing up. The mat is very cushioning and strain relieving. The stylishly patterned surface layer is made of nitrile rubber, which makes it extra tough and hard wearing. AIR is suitable for standing desks in offices, receptions and retail stores.

| Properties:            | Very soft, cushioning and springy.                        |
|------------------------|-----------------------------------------------------------|
| Material:              | Top layer of nitrile, underside of foamed nitrile rubber. |
| Thickness:             | 19 mm                                                     |
| Fire resistance class: | -                                                         |
| Environment:           | Public environments, offices, shops, banks, receptions.   |
| Care:                  | Sweep, vacuum, wipe off with a mild detergent.            |
| Art. no.:              |                                                           |
| 77 x 53 cm             | 381995                                                    |
| 99 x 53 cm             | 381891                                                    |