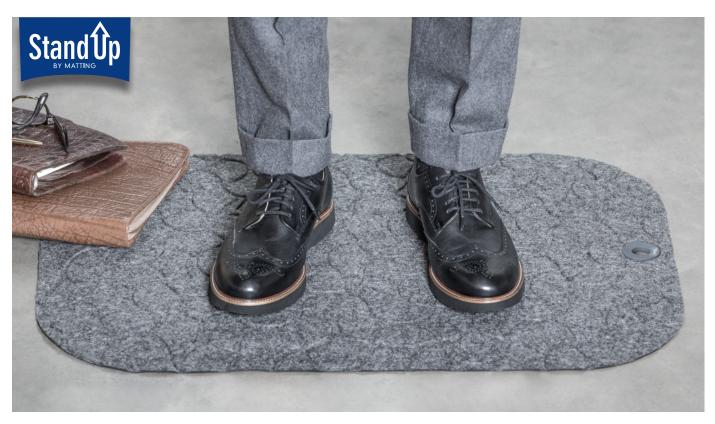

## **ORIGINAL**

StandUp ORIGINAL is an ergonomic work station mat which is small and neat, and specially designed for use with height-adjustable standing desks. The mat has an extra thick and soft core, ensuring good load ergonomics when working standing up, giving the mat both a cushioning and relieving effect. With an attractive textile surface and subtle colours, it blends in nicely under standing desks in offices, receptions and shops.

| Properties:            | Extra soft, cushioning.                                     |        |
|------------------------|-------------------------------------------------------------|--------|
| Material:              | Textile surface in PET, underside of foamed nitrile rubber. |        |
| Thickness:             | 16 mm                                                       |        |
| Fire resistance class: | -                                                           |        |
| Environment:           | Public environments, offices, shops, banks, receptions.     |        |
| Maintenance:           | Sweep, vacuum, wipe off with a mild detergent.              |        |
| Art. no.:              |                                                             |        |
| ORIGINAL               | Grey                                                        | Black  |
| 77 x 53 cm             | 381990                                                      | 381991 |
| 53 x 99 cm             | 381890                                                      |        |
| ORIGINAL ROUND         |                                                             |        |
| Ø56 cm                 | 381892                                                      |        |
| ноок                   | 382015                                                      |        |