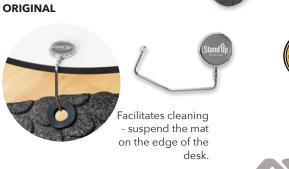

| Properties:            | Extra soft, cushioning.                                     |        |
|------------------------|-------------------------------------------------------------|--------|
| Material:              | Textile surface in PET, underside of foamed nitrile rubber. |        |
| Thickness:             | 16 mm                                                       |        |
| Fire resistance class: | -                                                           |        |
| Environment:           | Public environments, offices, shops, banks, receptions.     |        |
| Maintenance:           | Sweep, vacuum, wipe off with a mild detergent.              |        |
| Art. no.:              |                                                             |        |
| ORIGINAL               | Grey                                                        | Black  |
| 77 x 53 cm             | 381990                                                      | 381991 |
| 53 x 99 cm             | 381890                                                      |        |
| ORIGINAL ROUND         |                                                             |        |
| Ø56 cm                 | 381892                                                      |        |
| ноок                   | 382015                                                      |        |