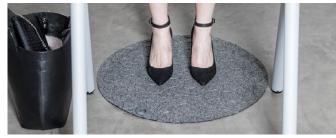

**ORIGINAL ROUND** 

| Properties:            | Extra soft, cushioning.                                     |        |
|------------------------|-------------------------------------------------------------|--------|
| Material:              | Textile surface in PET, underside of foamed nitrile rubber. |        |
| Thickness:             | 16 mm                                                       |        |
| Fire resistance class: | -                                                           |        |
| Environment:           | Public environments, offices, shops, banks, receptions.     |        |
| Maintenance:           | Sweep, vacuum, wipe off with a mild detergent.              |        |
| Art. no.:              |                                                             |        |
| ORIGINAL               | Grey                                                        | Black  |
| 77 x 53 cm             | 381990                                                      | 381991 |
| 53 x 99 cm             | 381890                                                      |        |
| ORIGINAL ROUND         |                                                             |        |
| Ø56 cm                 | 381892                                                      |        |
| ноок                   | 382015                                                      |        |