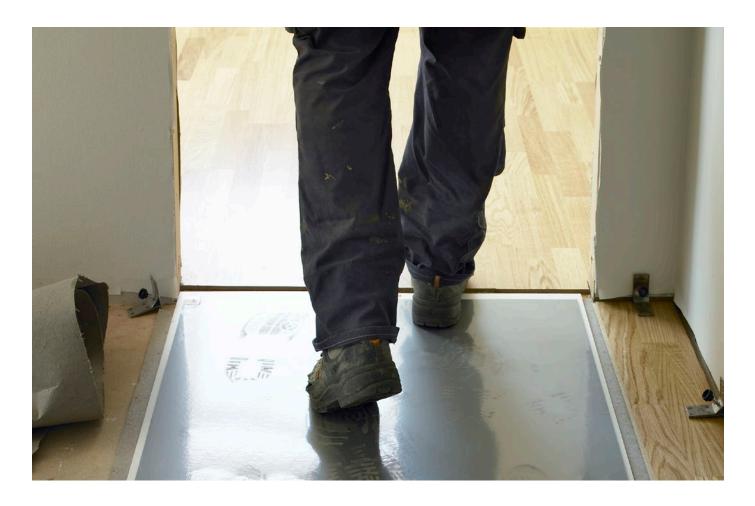

## Walk-N-Clean

Walk-N-Clean is a special mat for entrances or surroundings that have extra high standards for dust and dirt control. It consists of a non-slip base plate with 60 pcs tacky sheets that collect dust and dirt from shoes. The sheets are torn away as they become saturated with dirt. Dirt particles and dust are removed from shoes very effectively. Suitable for laboratories, healthcare, dust-sensitive industry or for food handling. Also excellent for use in house showings or renovations in order to e.g. protect newly laid floors. When the tacky sheets run out, it's easy to install a refill.