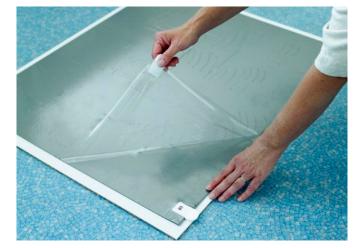

## Walk-N-Clean

Walk-N-Clean is a special mat for entrances or surroundings that have extra high standards for dust and dirt control. It consists of a non-slip base plate with 60 pcs tacky sheets that collect dust and dirt from shoes. The sheets are torn away as they become saturated with dirt. Dirt particles and dust are removed from shoes very effectively. Suitable for laboratories, healthcare, dust-sensitive industry or for food handling. Also excellent for use in house showings or renovations in order to e.g. protect newly laid floors. When the tacky sheets run out, it's easy to install a refill.