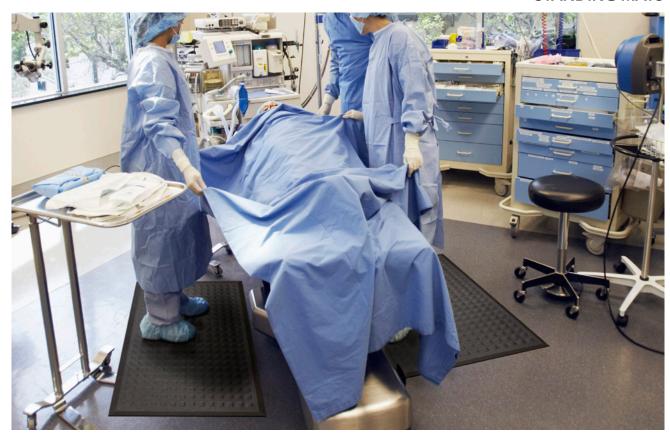

## **YOGA COMFORT standing mat**

COMFORT FLOW is a PVC-free ergonomic standing mat that provides relief. Made of nitrile rubber, non-slip and antimicrobial treated to reduce bacterial growth. This makes the mat suitable for environments with high demands on hygiene and high wear. Bevelled edge.

Environment: Heavy industry, wet environments, hospitals, food, welding, cutting

Property: Relief, non-slip. Static dissipative. Material: Nitrile rubber, antimicrobial treated.

Thickness: 12,7 mm Oil resistance: Long exposure.