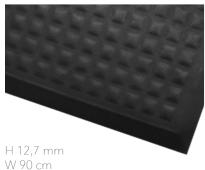

## **YOGA COMFORT standing mat**

COMFORT FLOW is a PVC-free ergonomic standing mat that provides relief. Made of nitrile rubber, non-slip and antimicrobial treated to reduce bacterial growth. This makes the mat suitable for environments with high demands on hygiene and high wear. Bevelled edge.

Environment: Heavy industry, wet environments, hospitals, food, welding, cutting

Property: Relief, non-slip. Static dissipative. Material: Nitrile rubber, antimicrobial treated.

Thickness: 12,7 mm Oil resistance: Long exposure.