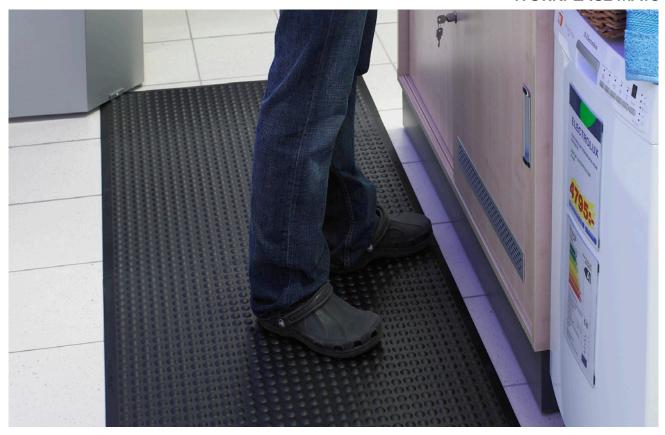

## **YOGA FLEX standing/module mat**

YOGA FLEX is a PVC-free mat made of recycled natural rubber, making it a very soft and resilient mat. The suction cup pattern on the underside makes the mat lie still. Modular system consisting of centre pieces and end pieces that can be joined together to the desired length, it is also available as a complete mat in size 60 x 90 cm. Bevelled edges reduce the risk of tripping. YOGA FLEX is also ideal for low temperatures as the natural rubber retains its flexibility even in sub-zero temperatures. Bevelled edges.

Color

Black

Black

Black

Material:

Environment:

Shop, warehouses, light industry.

Property: Soft, cushioning.

Natural rubber (52% recycled). Thickness: 13 mm

Format

Standing mat

Center piece

End piece

Oil resistance: Short exposure.

Guarantee: 5 year.

Dimensions (cm)