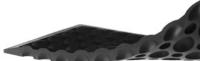

## **YOGA FLEX standing/module mat**

YOGA FLEX is a PVC-free mat made of recycled natural rubber, making it a very soft and resilient mat. The suction cup pattern on the underside makes the mat lie still. Modular system consisting of centre pieces and end pieces that can be joined together to the desired length, it is also available as a complete mat in size 60 x 90 cm. Bevelled edges reduce the risk of tripping. YOGA FLEX is also ideal for low temperatures as the natural rubber retains its flexibility even in sub-zero temperatures. Bevelled edges.

Natural rubber (52% recycled). Thickness: 13 mm

Format

Standing mat

Center piece

End piece

Oil resistance: Short exposure.

Guarantee: 5 year.

Dimensions (cm)