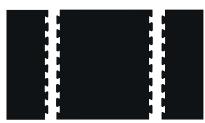

Natural rubber (52% recycled). Thickness: 13 mm

Format

Standing mat

Center piece

End piece

Oil resistance: Short exposure.

Guarantee: 5 year.

Dimensions (cm)

90 x 60 cm

 $80 \times 70 \text{ cm}$ 

80 x 30 cm

Bottom side.

Mat H 13 mm W 90 cm D 60 cm

End piece Center piece

H 13 mm W 80 cm D 70/30 cm

End piece