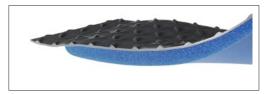

## Yoga Deck Zedlan

Extremely hard-wearing workplace mat with a checkerplate surface layer for best non-slip safety even with liquid spills. A soft, cushioning underside in the soft, springy foamed vinyl Zedlan material. Very hard-wearing and provides excellent ergonomics and comfort. Bevelled edges reduce the risk of tripping and to make it easier to drive carts over the mat. When buying mats by the metre, you can also order the bevel on the short sides.

| Properties:            | Soft, cushioning, very springy.                            |  |  |
|------------------------|------------------------------------------------------------|--|--|
| Material:              | Surface layer in vinyl, underside of Zedlan, foamed vinyl. |  |  |
| Thickness:             | 16 mm                                                      |  |  |
| Oil resistance:        | Short exposure.                                            |  |  |
| Temperature range:     | +10°C – +95°C                                              |  |  |
| Fire resistance class: | D.O.CFF-1-70 (Pill test)                                   |  |  |
| Environment:           | Shops, public spaces, warehouses, industry.                |  |  |
| Care:                  | Sweep, vacuum, wipe off using a mild detergent.            |  |  |
|                        |                                                            |  |  |