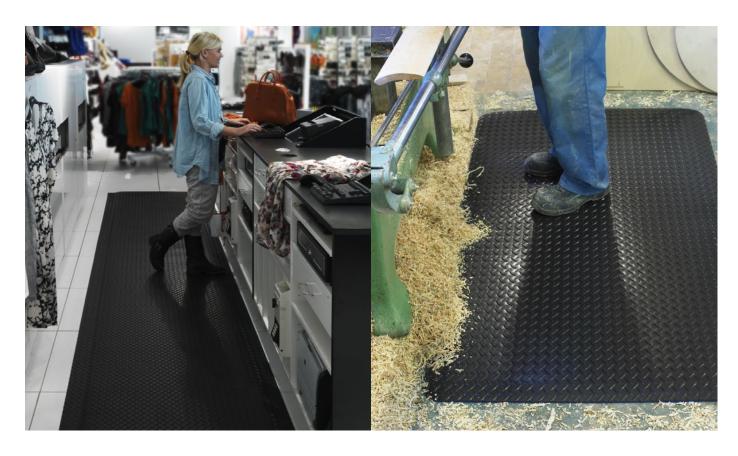

Shop / public environment

Industry

## Yoga Deck Zedlan

Extremely hard-wearing workplace mat with a checkerplate surface layer for best non-slip safety even with liquid spills. A soft, cushioning underside in the soft, springy foamed vinyl Zedlan material. Very hard-wearing and provides excellent ergonomics and comfort. Bevelled edges reduce the risk of tripping and to make it easier to drive carts over the mat. When buying mats by the metre, you can also order the bevel on the short sides.