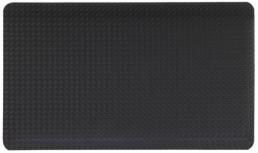

## Yoga Deck Zedlan

Extremely hard-wearing workplace mat with a checkerplate surface layer for best non-slip safety even with liquid spills. A soft, cushioning underside in the soft, springy foamed vinyl Zedlan material. Very hard-wearing and provides excellent ergonomics and comfort. Bevelled edges reduce the risk of tripping and to make it easier to drive carts over the mat. When buying mats by the metre, you can also order the bevel on the short sides.

| Properties:            | Soft, cushioning, very springy.                            |  |  |
|------------------------|------------------------------------------------------------|--|--|
| Material:              | Surface layer in vinyl, underside of Zedlan, foamed vinyl. |  |  |
| Thickness:             | 16 mm                                                      |  |  |
| Oil resistance:        | Short exposure.                                            |  |  |
| Temperature range:     | +10°C – +95°C                                              |  |  |
| Fire resistance class: | D.O.CFF-1-70 (Pill test)                                   |  |  |
| Environment:           | Shops, public spaces, warehouses, industry.                |  |  |
| Care:                  | Sweep, vacuum, wipe off using a mild detergent.            |  |  |
|                        |                                                            |  |  |