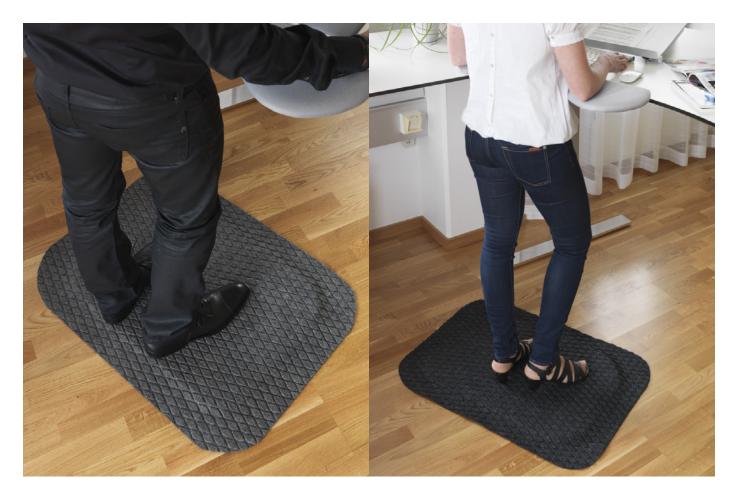

## **Yoga Fashion**

The Yoga Fashion is a workplace mat especially designed for public places. The attractive textile surface creates a mat that easily fits into offices, receptions and at checkouts. The surface is made of PET, providing a very hard-wearing and dirt resistant surface that is easy to keep clean. Underside consists of soft, springy nitrile rubber.