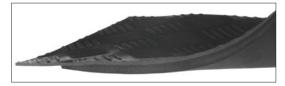

## **Yoga Tailor Nitril**

The workplace mat you decide the shape and size of. The mat's format adapts to suit your requirements. It can be linked to cover large surfaces, angled or rounded shapes and is also available by the meter in three different widths Yoga Tailor Nitrile has checker-plate pattern and a non-slip surface layer of nitrile rubber that can handle oil and chemical spills. The underside consists of a soft, springy EPDM rubber. The mat is made with bevelled edges all round and rounded corners.