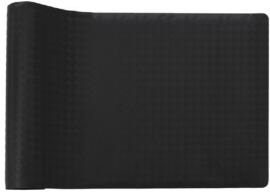

## **Yoga Tailor Nitril**

The workplace mat you decide the shape and size of. The mat's format adapts to suit your requirements. It can be linked to cover large surfaces, angled or rounded shapes and is also available by the meter in three different widths Yoga Tailor Nitrile has checker-plate pattern and a non-slip surface layer of nitrile rubber that can handle oil and chemical spills. The underside consists of a soft, springy EPDM rubber. The mat is made with bevelled edges all round and rounded corners.