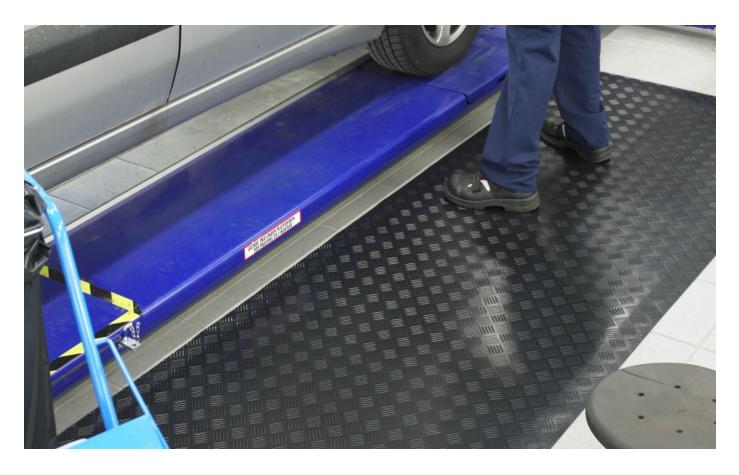

## **Yoga Tailor Nitril**

The workplace mat you decide the shape and size of. The mat's format adapts to suit your requirements. It can be linked to cover large surfaces, angled or rounded shapes and is also available by the meter in three different widths Yoga Tailor Nitrile has checker-plate pattern and a non-slip surface layer of nitrile rubber that can handle oil and chemical spills. The underside consists of a soft, springy EPDM rubber. The mat is made with bevelled edges all round and rounded corners.