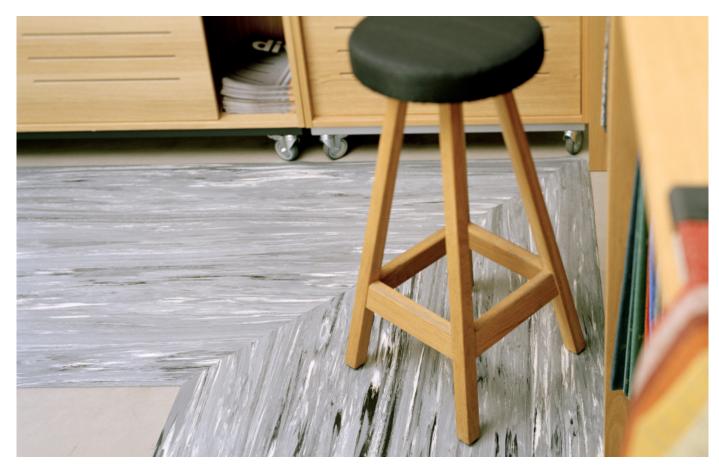

## Yoga Tailor Step

You get to choose the shape and size of this workplace mat; available by the metre or in custom sizes. With a marbled natural rubber surface layer that is non-slip and hard wearing. Underside of soft, springy EPDM rubber. Made with bevelled edges all round and rounded corners.