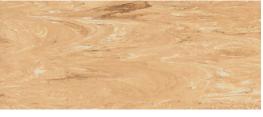

| Properties:            | Soft, cushioning                                           |               |
|------------------------|------------------------------------------------------------|---------------|
| Material:              | Nitrile rubber surface layer and an EPDM rubber underside. |               |
| Thickness:             | 11 mm                                                      |               |
| Oil resistance:        | Short exposure                                             |               |
| Temperature range:     | -40°C – +100°C                                             |               |
| Fire resistance class: | -                                                          |               |
| Environment:           | Shops, public spaces, warehouses, industry.                |               |
| Care:                  | Sweep, vacuum, wipe off with a mild detergent.             |               |
| Art. no.:              | Grey marbling                                              | Sand marbling |
| 0.6 x running metre    | 117144                                                     | 117151        |
| 0.9 x running metre    | 117145                                                     | 117152        |
| 1.2 x running metre    | 117146                                                     | 117153        |
| Custom / sq m          | 117148                                                     | 117155        |
|                        |                                                            |               |