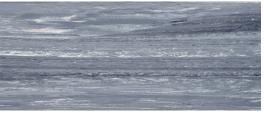

| Properties:            | Soft, cushioning                                           |               |
|------------------------|------------------------------------------------------------|---------------|
| Material:              | Nitrile rubber surface layer and an EPDM rubber underside. |               |
| Thickness:             | 11 mm                                                      |               |
| Oil resistance:        | Short exposure                                             |               |
| Temperature range:     | -40°C – +100°C                                             |               |
| Fire resistance class: | -                                                          |               |
| Environment:           | Shops, public spaces, warehouses, industry.                |               |
| Care:                  | Sweep, vacuum, wipe off with a mild detergent.             |               |
| Art. no.:              | Grey marbling                                              | Sand marbling |
| 0.6 x running metre    | 117144                                                     | 117151        |
| 0.9 x running metre    | 117145                                                     | 117152        |
| 1.2 x running metre    | 117146                                                     | 117153        |
| Custom / sq m          | 117148                                                     | 117155        |
|                        |                                                            |               |